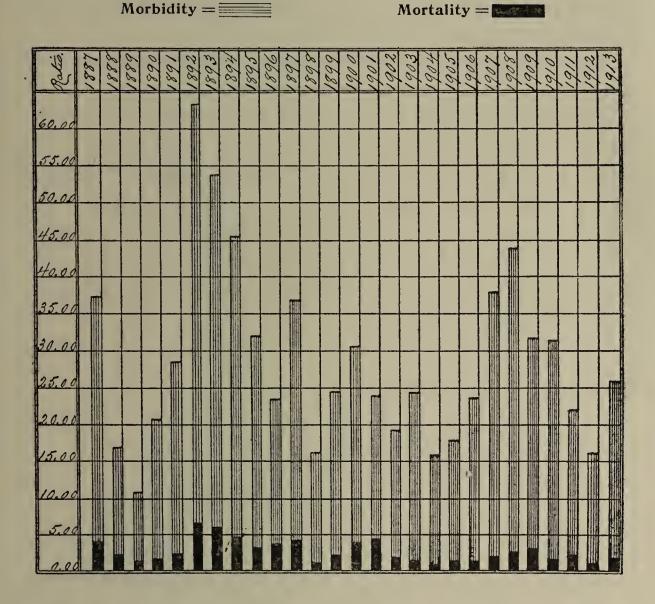

})$ 

Ratio of Mortality of Diphtheria per 10,000 of the Population in Boston, from 1877 to 1913, inclusive.



Average Ratio of Mortality from 1877 to 1894, inclusive, 13.87. Average Ratio of Mortality from 1895 to 1913, inclusive, 4.46.

Chart A shows the percentage of mortality of diphtheria at the Boston City Hospital proper and at the South Department from 1888 to 1913, inclusive, and also the percentage of mortality of intubations for the

same time. It will be noticed from this chart that since the South Department was opened in 1895 there has been a marked diminution not only in the death rate of all types of diphtheria but also in intubation cases.

(D)

Ratio of Morbidity and Ratio of Mortality of Scarlatina in Boston, per 10,000 of the Population, from 1887 to 1913, inclusive.



Average Ratio of Morbidity from 1887 to 1894, inclusive, 34.64. Average Ratio of Morbidity from 1895 to 1913, inclusive, 26.31. Average Ratio of Mortality from 1887 to 1894, inclusive, 2.98. Average Ratio of Mortality from 1895 to 1913, inclusive, 1.46.

Table B shows the number of cases of diphtheria that were treated at the Boston City Hospital proper and at the South Department from 1888 to 1913, inclusive, and the number of intubations for the same time. It is interesting to note that the percentage of recoveries from 1888 to 1894 was 17.50, whereas the percentage of recoveries from 1895 to 1913, inclusive, was 68.95.

Chart C shows the ratio of mortality of diphtheria per 10,000 of the population in Boston from 1877 to 1913, inclusive. It is worthy of note that from 1877 to 1894, in